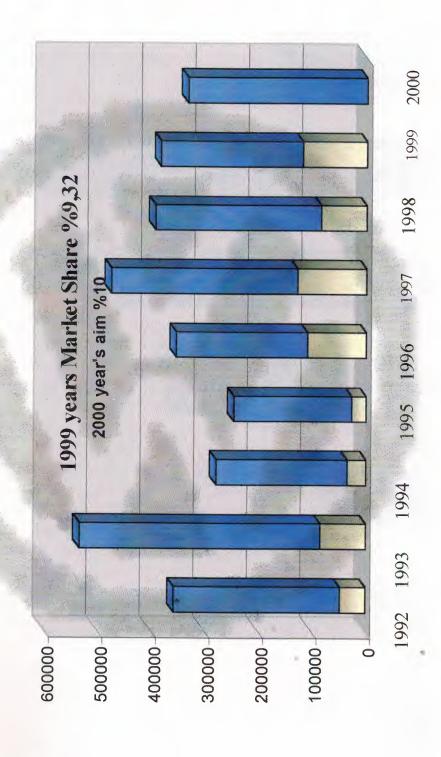

#### **EXECUTIVE SUMMARY**

The competition in Turkish automobile sector is increasing fastly. Local automobiles are living diffuculties against to the imported automobiles in the market. So the interest of customers is rising to the safety and confortable automobiles which takes more important place between these automobiles is Volswagen. Volswagen which is reopresented by Doğuş automotive take attention with its attractiveness. In 1994 company had reached total number of sales 300 then comapany was in the first place with its total number of sale 26.786 between the import automobiles in 1999. The reason of this success is coming from quality automobile manufactoring and the trust of the customer to the Volswagen. The customers in Turkey things similar with the other countries in Europe. The price of Petrolium increases day by day and people wants to use their automobiles economically. That's why they prefer automotile that consume how petrolium.

#### 2.2 WHAT IS MARKET SHARE?

In 2000, Doğuş Auto aims to have %10 in market share. If Turkey is going to sell one hundred car in 2000, then percentage of selling should be covered by VW. This is the main aim of Doğuş Auto in 2000. They want to be leader in the market.

In importing market and in the third place in common-market. If you examine the market share of VW; it can be seen that there is %40 changing VW is %40 more successful than past years.(see app.graph 3.1,3.2,4.2,5.2, And I think, these percentages won't change. Because both Germany and Doğuş Auto aim to have the same market-share in VW cars like in Germany, Australia, France and other Europian countries.