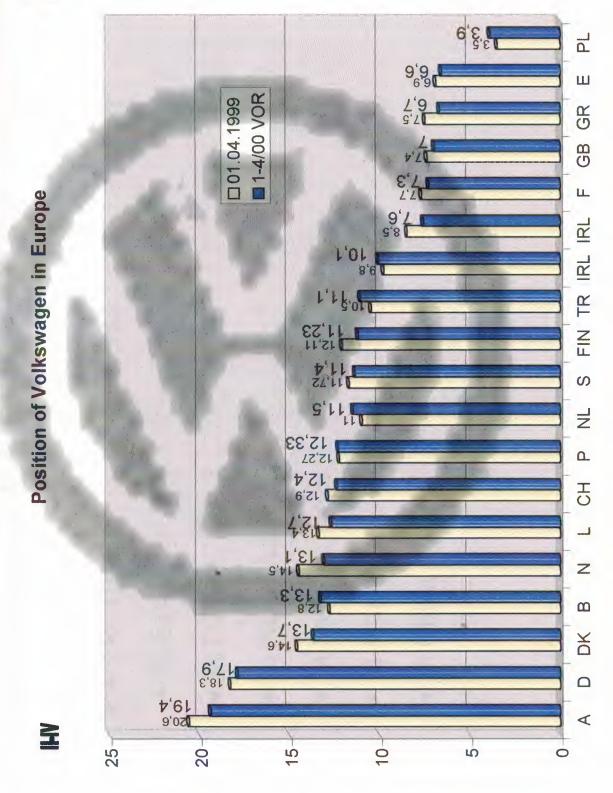

In importing market and in the third place in common-market. If you examine the market share of VW; it can be seen that there is %40 changing VW is %40 more successful than past years.(see app.graph 3.1,3.2,4.2,5.2, And I think, these percentages won't change. Because both Germany and Doğuş Auto aim to have the same market-share in VW cars like in Germany, Australia, France and other Europian countries.