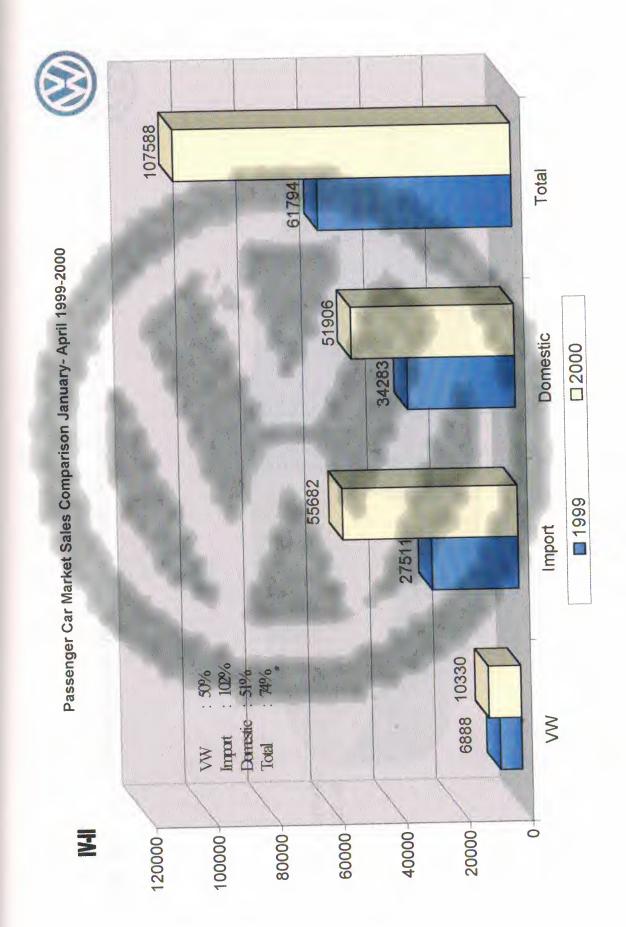

In importing market and in the third place in common-market. If you examine the market share of VW; it can be seen that there is %40 changing VW is %40 more successful than past years.(see app.graph 3.1,3.2,4.2,5.2, And I think, these percentages won't change. Because both Germany and Doğuş Auto aim to have the same market-share in VW cars like in Germany, Australia, France and other Europian countries.