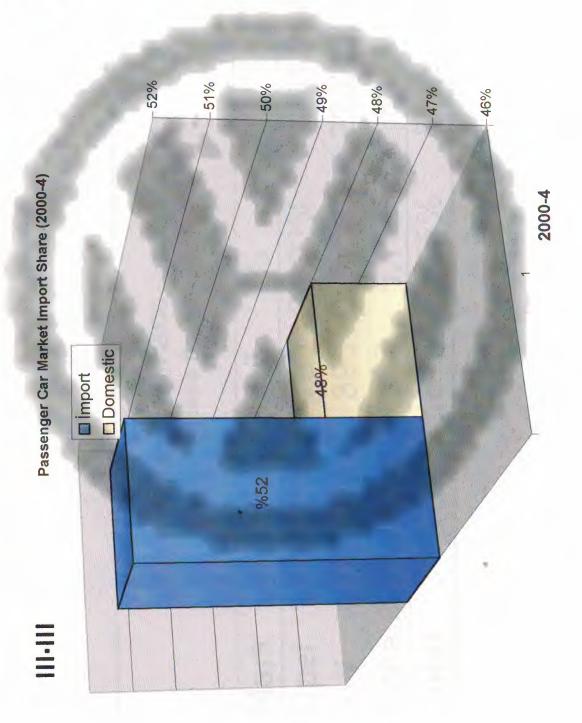

In importing market and in the third place in common-market. If you examine the market share of VW; it can be seen that there is %40 changing VW is %40 more successful than past years.(see app.graph 3.1,3.2,4.2,5.2, And I think, these percentages won't change. Because both Germany and Doğuş Auto aim to have the same market-share in VW cars like in Germany, Australia, France and other Europian countries.