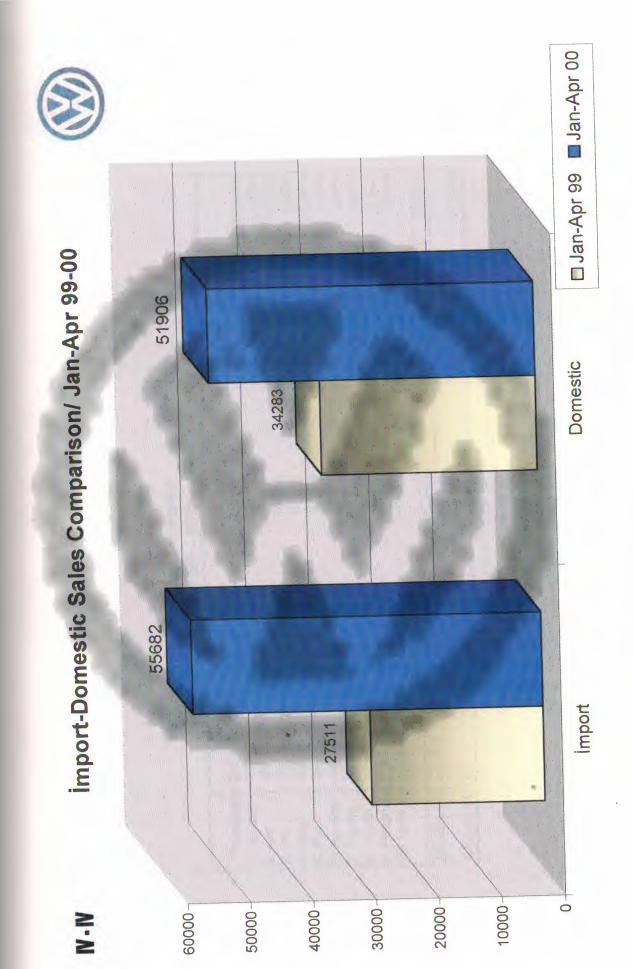

In importing market and in the third place in common-market. If you examine the market share of VW; it can be seen that there is %40 changing VW is %40 more successful than past years.(see app.graph 3.1,3.2,4.2,5.2, And I think, these percentages won't change. Because both Germany and Doğuş Auto aim to have the same market-share in VW cars like in Germany, Australia, France and other Europian countries.