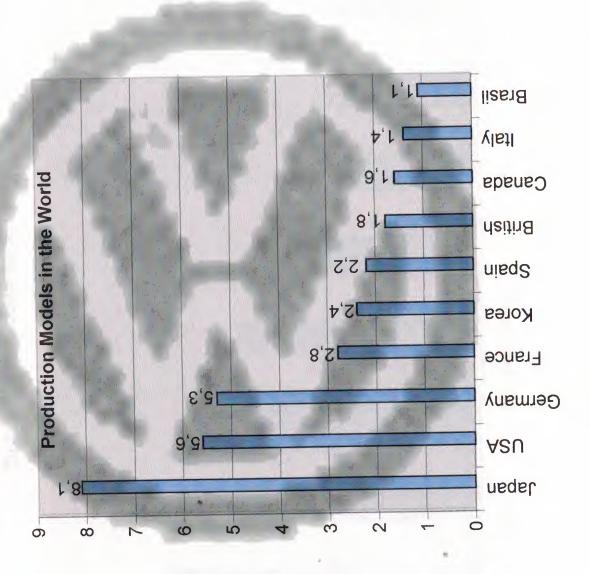

| 1 1 | 1999-2000 Total passenger car market sale unit dispersion              | 59 |
|-----|------------------------------------------------------------------------|----|
|     | 1999-2000 Import passenger car market sales unit dispersion.           |    |
|     | Segment AO January-april 2000 2000 model sales unit                    |    |
|     | Segment A January-april 2000 2000 model base sales unit                |    |
|     | April total passenger car market sales unit segment dispersion         |    |
|     | January April Total passenger car market sales unit segment dispersion |    |
|     | Production models in the world.                                        |    |
|     | Order of productiom in the world.                                      |    |
|     | Endorsement of the Volkswagen nEurope                                  |    |
|     | Position of Volkswagen in Europe.                                      |    |
|     | Location of the VW's proportion to years                               |    |
|     | Import passenger car market 2000-4                                     |    |
|     | Volkswagen import passenger car market share trend (1994-2000)         |    |
| 3.3 | Passenger car market import share (2000-4)                             | 72 |
|     | January April 2000 2000 model base sale unit                           |    |
| 3.5 | Import passenger car market top ten 1999-2000                          | 74 |
|     | April import-domestic passenger car sales number 1999                  |    |
| 4.2 | Passenger car market sales comparison January- April 1999-2000         | 76 |
| 4.3 | January April import-domestic passenger car sales number 2000          | 77 |
| 4.4 | Import domestic sales comparison Jan-Apr 1999-2000                     | 78 |
| 5.1 | Total passenger car market top ten 1999-2000.                          | 79 |
| 5.2 | Volkswagen total passenger car market share trend 1994-2000            | 80 |
| 5.3 | Total passenger car market 2000/4                                      | 81 |
| 6.1 | Passenger car sales and target of Volkswagen.                          | 82 |
| 6.2 | Volkswagen sales trend                                                 | 83 |
|     | VW Turkey concept operation                                            |    |
|     | Automotive industry employment                                         |    |
|     | Personal car price list                                                |    |
|     | Income Table                                                           |    |
|     | Financial position                                                     |    |
|     | Financial position                                                     |    |
|     | Financial position                                                     |    |
|     | Doğuş Automotive general organization chart                            |    |
|     | Personal Car manager asst. organization chart                          |    |
|     | Views for auto show 99 VW                                              | 97 |
|     | REFERENCES                                                             | QQ |