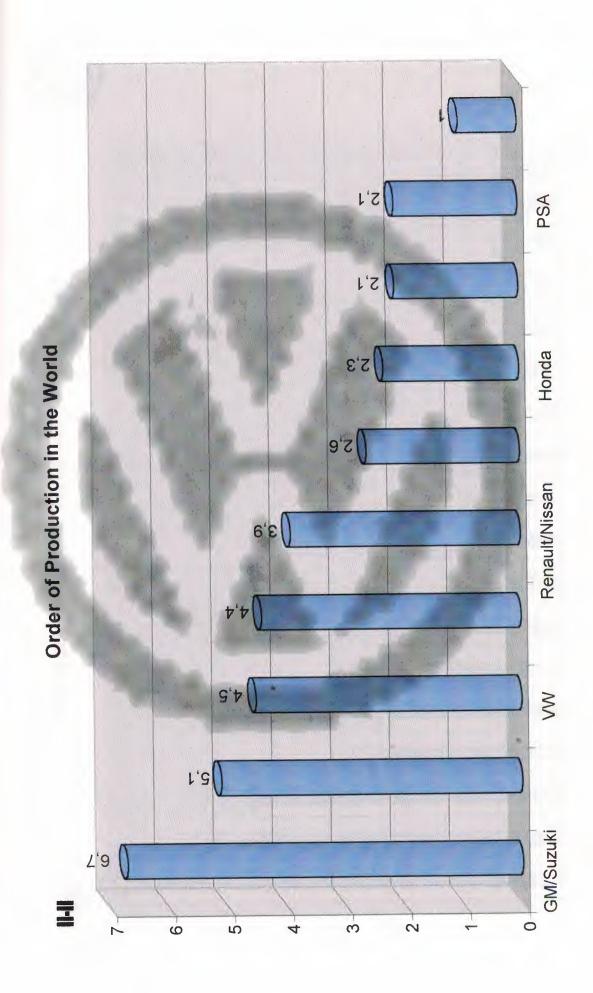

| 1 1 | 1999-2000 Total passenger car market sale unit dispersion              | 59 |
|-----|------------------------------------------------------------------------|----|
|     | 1999-2000 Import passenger car market sales unit dispersion.           |    |
|     | Segment AO January-april 2000 2000 model sales unit                    |    |
|     | Segment A January-april 2000 2000 model base sales unit                |    |
|     | April total passenger car market sales unit segment dispersion         |    |
|     | January April Total passenger car market sales unit segment dispersion |    |
|     | Production models in the world.                                        |    |
|     | Order of productiom in the world.                                      |    |
|     | Endorsement of the Volkswagen nEurope                                  |    |
|     | Position of Volkswagen in Europe.                                      |    |
|     | Location of the VW's proportion to years                               |    |
|     | Import passenger car market 2000-4                                     |    |
|     | Volkswagen import passenger car market share trend (1994-2000)         |    |
| 3.3 | Passenger car market import share (2000-4)                             | 72 |
|     | January April 2000 2000 model base sale unit                           |    |
| 3.5 | Import passenger car market top ten 1999-2000                          | 74 |
|     | April import-domestic passenger car sales number 1999                  |    |
| 4.2 | Passenger car market sales comparison January- April 1999-2000         | 76 |
| 4.3 | January April import-domestic passenger car sales number 2000          | 77 |
| 4.4 | Import domestic sales comparison Jan-Apr 1999-2000                     | 78 |
| 5.1 | Total passenger car market top ten 1999-2000.                          | 79 |
| 5.2 | Volkswagen total passenger car market share trend 1994-2000            | 80 |
| 5.3 | Total passenger car market 2000/4                                      | 81 |
| 6.1 | Passenger car sales and target of Volkswagen.                          | 82 |
| 6.2 | Volkswagen sales trend                                                 | 83 |
|     | VW Turkey concept operation                                            |    |
|     | Automotive industry employment                                         |    |
|     | Personal car price list                                                |    |
|     | Income Table                                                           |    |
|     | Financial position                                                     |    |
|     | Financial position                                                     |    |
|     | Financial position                                                     |    |
|     | Doğuş Automotive general organization chart                            |    |
|     | Personal Car manager asst. organization chart                          |    |
|     | Views for auto show 99 VW                                              | 97 |
|     | REFERENCES                                                             | QQ |