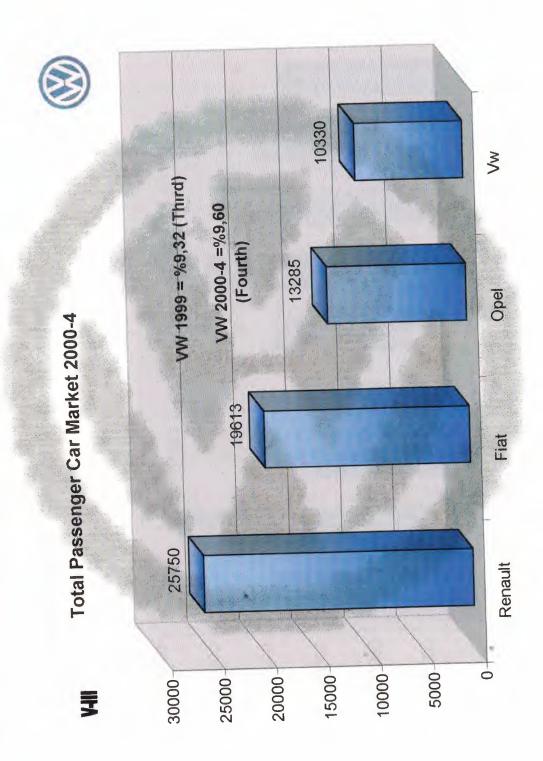

ai        | 16.053     | 5,59%   | 6- Hyundai ▲           | 6.289      | 5,85%   |
| 7- Toyota         | 12.917     | 4,49%   | 7- Ford 4              | 4.220      | 3,95%   |
| 8- Honda          | 9.477      | 3,30%   | 8- Peugeo              | 4.138      |         |
| 9- Peugeot        | 8.575      | 2,98%   | 9- Honda               | 2.599      | 2,42%   |
| 10- Lada          | 6.919      | 2,41%   | 10- Toyota             | 2.150      | 2,00%   |
| TOTAL TEN 252.630 | 252.630    | 87,91%  | TOTAL TEN 95.223       | 95.223     | 88,52%  |
| <br>GRAND TOTAL   | TAL        | 287.384 | GRAND TOTAL            | . AL       | 107.588 |
|                   |            |         |                        |            |         |

Volkswagen Total Passenger Car Market Share Trend (1994-2000)







Passenger Car Sales and Target of Valkswagen









# VW Türkiye Concept Operasyonu





Concept: 13

Concept servis faaliyette :6

Inşaatı süren : 8

Planlanan: 9

# VIII - Automotive Industry Employment

| Firms         | 1992  | 1993           | 1994        | 1995    | 1996   | 1997  | 1998 |
|---------------|-------|----------------|-------------|---------|--------|-------|------|
| OPEL          |       |                |             |         |        |       |      |
| Worker        | 168   | 209            | 193         | 191     | 204    | 208   | 189  |
| Employee      | 34    | 30             | 37          | 26      | 48     | 64    | 51   |
| Administrator | 19    | 18             | 12          | 15      | 20     | 20    | 16   |
| Engineer      | 6     | 13             |