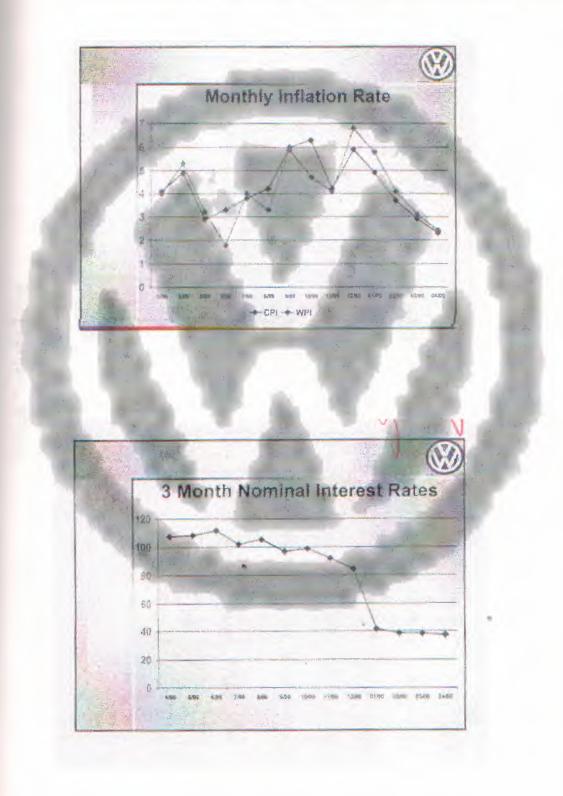

#### 3.1 SECTOR ANALYSES

In this part, you can see how to sector analyses is done. While making sector analyses this titles are important

- How many sales were done
- How many sales there were last year.
- Last years and this years in the first five months of the sales one compared.

#### 3.1 SECTOR ANALYSES

At the end of each month, Doğuş Auto sends all it's ideal cars to it's own companies. All the work is done at the firm and all the information is gathered then, a report is made. Then it is send to the planning department, here it is after it has been studied and compared to the report the VW sales are compared. After all the information is gathered from the firms a marketing report is made. In this marketing report, the VW is compared with itself. These comparisons are:

- How many sales were done
- How many sales there were last year
- Last years and this years in the first five months the sales are compared

A part from these, there is the marketing part. The whole market situation, the import market situation, what is the VW marketing rate, where is the VW model is the marketing, these are the many questions Doğuş Auto all so has a detailed segment study. These segment studies are done as so; For example: if a Polo study is to be a done these question are asked:

- How many sales have the competitors sold that month
- What is the segment rate
- What is the developments

Questions like this are asked. Generally these are the things done when making a sector analyse. The sector often and closely followed and controlled. These reports are sent to all qualified sellers and are divided within the firm.