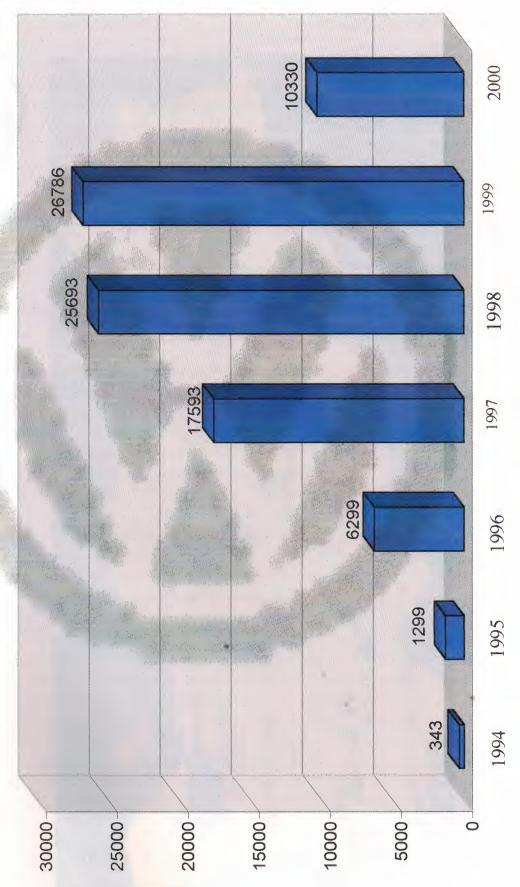

#### **EXECUTIVE SUMMARY**

The competition in Turkish automobile sector is increasing fastly. Local automobiles are living diffuculties against to the imported automobiles in the market. So the interest of customers is rising to the safety and confortable automobiles which takes more important place between these automobiles is Volswagen. Volswagen which is reopresented by Doğuş automotive take attention with its attractiveness. In 1994 company had reached total number of sales 300 then comapany was in the first place with its total number of sale 26.786 between the import automobiles in 1999. The reason of this success is coming from quality automobile manufactoring and the trust of the customer to the Volswagen. The customers in Turkey things similar with the other countries in Europe. The price of Petrolium increases day by day and people wants to use their automobiles economically. That's why they prefer automotile that consume how petrolium.

To be succesfull must be sold quality automobile in the market. Today Volswagen present same model of automobiles in Turkey what they present whole the world customer believe and trust to VW.

The reason of this demond to the VW with Doğuş automotive in Turkey is to be trustable company acceptable by Turkish public and its right strtegis. From the date of their establisment in 1994, company became big with its ordered and planed strategies. To be effective workers are not seperated from each other on the contrary always communacated each others.