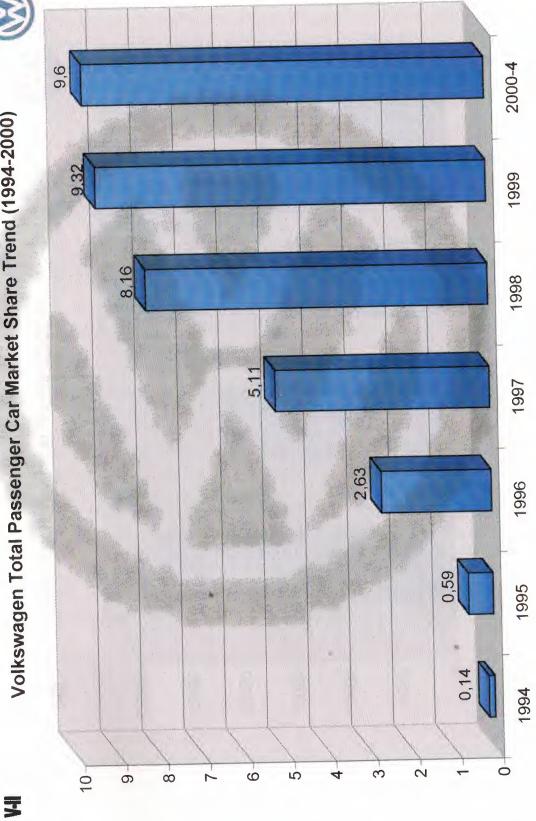

In importing market and in the third place in common-market. If you examine the market share of VW; it can be seen that there is %40 changing VW is %40 more successful than past years.(see app.graph 3.1,3.2,4.2,5.2, And I think, these percentages won't change. Because both Germany and Doğuş Auto aim to have the same market-share in VW cars like in Germany, Australia, France and other Europian countries.