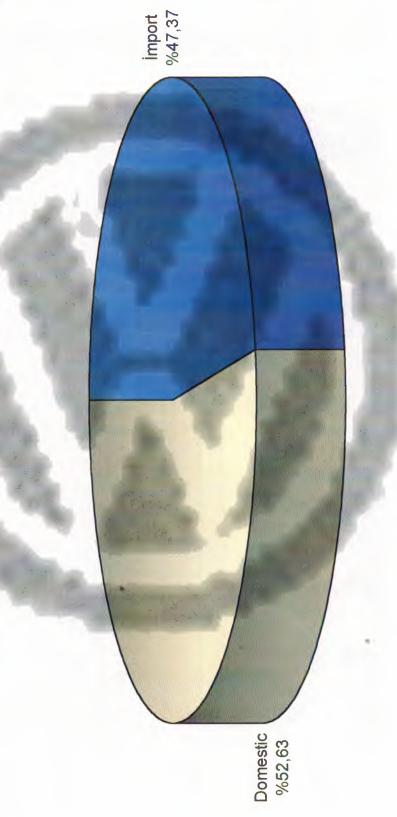

In importing market and in the third place in common-market. If you examine the market share of VW; it can be seen that there is %40 changing VW is %40 more successful than past years.(see app.graph 3.1,3.2,4.2,5.2, And I think, these percentages won't change. Because both Germany and Doğuş Auto aim to have the same market-share in VW cars like in Germany, Australia, France and other Europian countries.