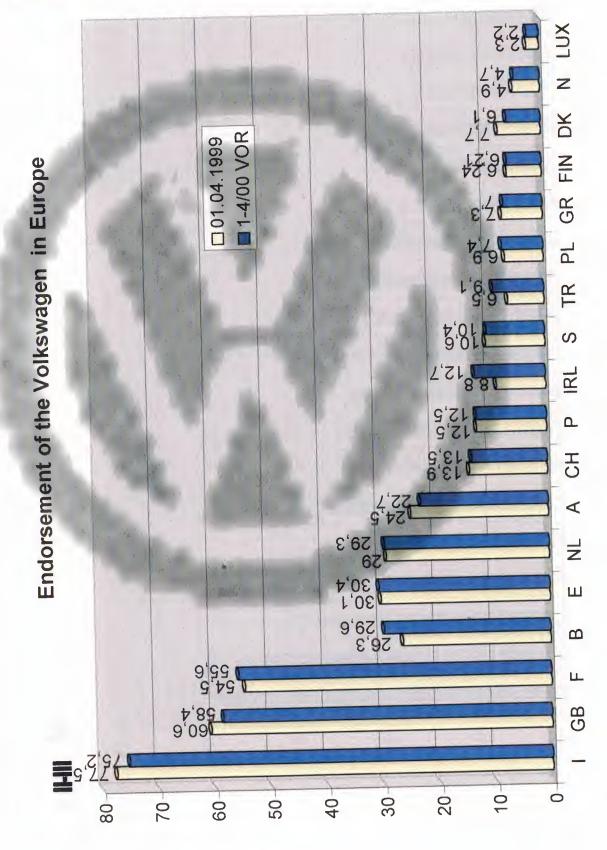

| 1 1 | 1999-2000 Total passenger car market sale unit dispersion              | 59 |
|-----|------------------------------------------------------------------------|----|
|     | 1999-2000 Import passenger car market sales unit dispersion.           |    |
|     | Segment AO January-april 2000 2000 model sales unit                    |    |
|     | Segment A January-april 2000 2000 model base sales unit                |    |
|     | April total passenger car market sales unit segment dispersion         |    |
|     | January April Total passenger car market sales unit segment dispersion |    |
|     | Production models in the world.                                        |    |
|     | Order of productiom in the world.                                      |    |
|     | Endorsement of the Volkswagen nEurope                                  |    |
|     | Position of Volkswagen in Europe.                                      |    |
|     | Location of the VW's proportion to years                               |    |
|     | Import passenger car market 2000-4                                     |    |
|     | Volkswagen import passenger car market share trend (1994-2000)         |    |
| 3.3 | Passenger car market import share (2000-4)                             | 72 |
|     | January April 2000 2000 model base sale unit                           |    |
| 3.5 | Import passenger car market top ten 1999-2000                          | 74 |
|     | April import-domestic passenger car sales number 1999                  |    |
| 4.2 | Passenger car market sales comparison January- April 1999-2000         | 76 |
| 4.3 | January April import-domestic passenger car sales number 2000          | 77 |
| 4.4 | Import domestic sales comparison Jan-Apr 1999-2000                     | 78 |
| 5.1 | Total passenger car market top ten 1999-2000.                          | 79 |
| 5.2 | Volkswagen total passenger car market share trend 1994-2000            | 80 |
| 5.3 | Total passenger car market 2000/4                                      | 81 |
| 6.1 | Passenger car sales and target of Volkswagen.                          | 82 |
| 6.2 | Volkswagen sales trend                                                 | 83 |
|     | VW Turkey concept operation                                            |    |
|     | Automotive industry employment                                         |    |
|     | Personal car price list                                                |    |
|     | Income Table                                                           |    |
|     | Financial position                                                     |    |
|     | Financial position                                                     |    |
|     | Financial position                                                     |    |
|     | Doğuş Automotive general organization chart                            |    |
|     | Personal Car manager asst. organization chart                          |    |
|     | Views for auto show 99 VW                                              | 97 |
|     | REFERENCES                                                             | QQ |